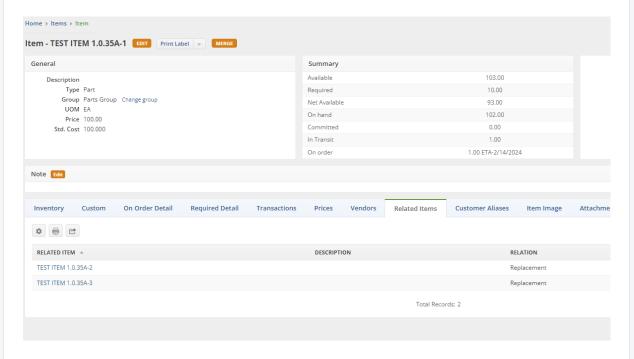

## **Setting up Replacements**

- 1. Click on the *Open Full* List drop-down menu and select **Items** .
- 2. Click the Name/Number of the item. This will lead you to the Items page to edit.

3. Click the Related Items tab

On this tab, you can choose Items in your inventory that are somehow related to the current

item.

**Related Item**: Select a related item from the drop-down list.

**Description**: Enter a concise information about the item relation.

**Relation**: Choose **Replacement** - An item can be a Replacement when it can substitute for the current Item, usually if it is out of stock.

Click Save.