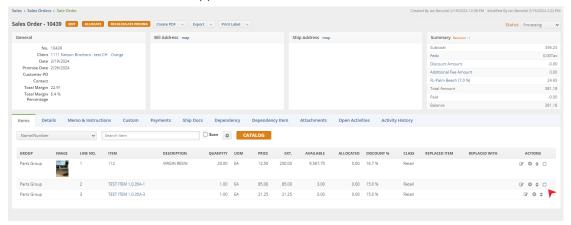

## Using Substitution in a Sales Order

- 1. Create your Sales Order
- 2. Add Items to the Sales Order which have Replacements
- 3. You will notice that a new Icon appears next to the **Edit Line Item** Icon

4. By clicking this Substitute icon you'll open up the Replacement window

- 5. Choose from one of your **Replacement Items** and Click **Save**
- 6. Add the columns **Replaced Item** and **Replaced With** to your Sales Order Line Items to see in-depth information about the Substitutions

| ments | Open activities | ACTIVITY HISTORY |
|-------|-----------------|------------------|
|-------|-----------------|------------------|

| 0.00 16.7 % Retail | ALLOCATED | DISCOUNT % | CLASS  | REPLACED ITEM       | REPLACED WITH       | ACTIONS      |
|--------------------|-----------|------------|--------|---------------------|---------------------|--------------|
|                    | 0.00      | 16.7 %     | Retail |                     |                     | ♂ ♦ ○        |
| 0.00 15.0 % Retail | 0.00      | 15.0 %     | Retail | TEST ITEM 1.0.35A-1 | TEST ITEM 1.0.35A-2 | <b>♂ ≎</b> ○ |
|                    | 0.00      | 15.0 %     | Retail |                     |                     | ♂ ≎          |