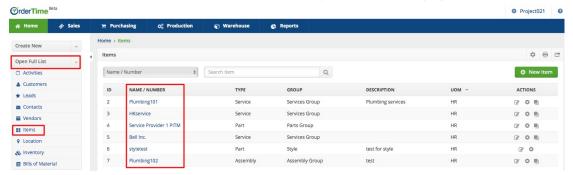

## **Setting up Replacements**

- 1. Click on the *Open Full* List drop-down menu and select **Items** .
- 2. Click the Name/Number of the item. This will lead you to the Items page to edit.

3. Click the Related Items tab