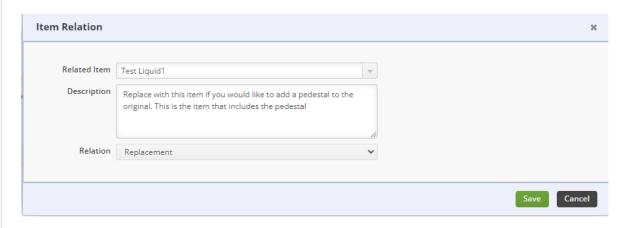

On this tab, you can choose Items in your inventory that are somehow related to the current

item.

**Related Item**: Select a related item from the drop-down list.

**Description**: Enter a concise information about the item relation.

**Relation**: Choose **Replacement** - An item can be a Replacement when it can substitute for the current Item, usually if it is out of stock.

Click Save.