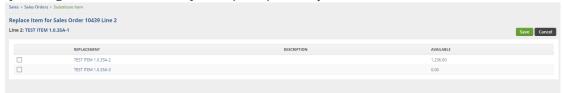

4. By clicking this Substitute icon you'll open up the Replacement window

- 5. Choose from one of your **Replacement Items** and Click **Save**
- 6. Add the columns **Replaced Item** and **Replaced With** to your Sales Order Line Items to see in-depth information about the Substitutions